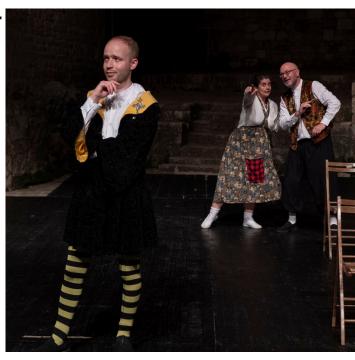

### Three classic shows in one neat package

Twelfth Night - A fun tale of mistaken identities and mismatched love

As You Like It - A lively forest adventure with wit and energy

Macbeth - The iconic Scottish tragedy, filled with ambition and intrigue.